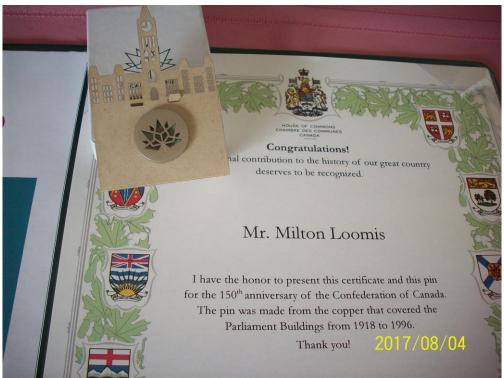

## Milt Loomis Honoured. Plaque for Little Hyatt One Room Schoolhouse

As President of our Branch, I thought that I should let you know of some of our activities. We completed the construction of our Virtual Interpretation Panel (Listening Station) yesterday and we now wait patiently for the colorful historical panel to be inserted along with the bilingual voice box. It has been a difficult task this summer as it was either far too warm to work or it was raining! We are thrilled to have received the 6"x 10" Bronze Plaque from Canadian Heritage – Canada 150 to be mounted on or near the Interpretation Panel. Bev Loomis UE