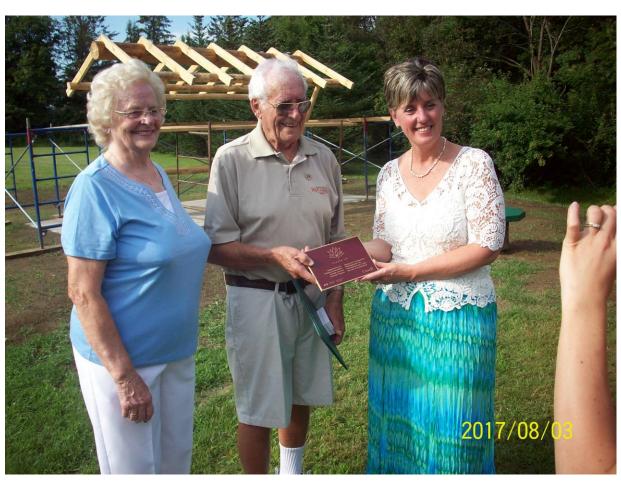

## Milt Loomis Honoured. Plaque for Little Hyatt One Room Schoolhouse

As President of our Branch, I thought that I should let you know of some of our activities. We completed the construction of our Virtual Interpretation Panel (Listening Station) yesterday and we now wait patiently for the colorful historical panel to be inserted along with the bilingual voice box. It has been a difficult task this summer as it was either far too warm to work or it was raining! We are thrilled to have received the 6"x 10" Bronze Plaque from Canadian Heritage – Canada 150 to be mounted on or near the Interpretation Panel. Bev Loomis UE