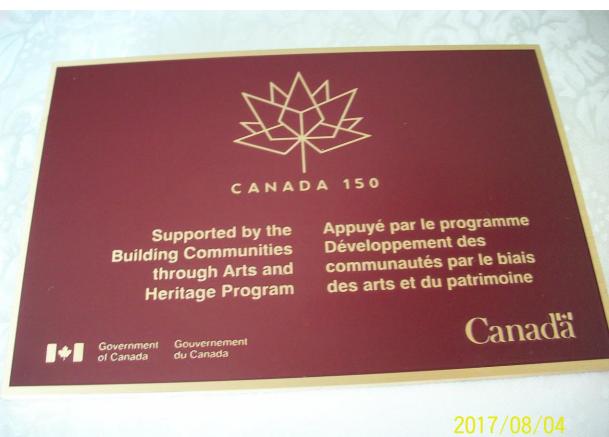

## Milt Loomis Honoured. Plaque for Little Hyatt One Room Schoolhouse

As President of our Branch, I thought that I should let you know of some of our activities. We completed the construction of our Virtual Interpretation Panel (Listening Station) yesterday and we now wait patiently for the colorful historical panel to be inserted along with the bilingual voice box. It has been a difficult task this summer as it was either far too warm to work or it was raining! We are thrilled to have received the 6"x 10" Bronze Plaque from Canadian Heritage – Canada 150 to be mounted on or near the Interpretation Panel. Bev Loomis UE