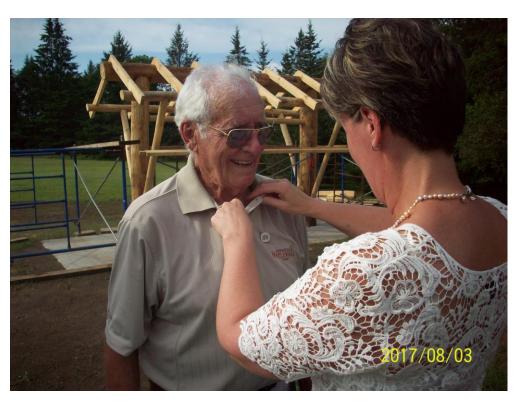

## Milt Loomis Honoured. Plaque for Little Hyatt One Room Schoolhouse

As President of our Branch, I thought that I should let you know of some of our activities. We completed the construction of our Virtual Interpretation Panel (Listening Station) yesterday and we now wait patiently for the colorful historical panel to be inserted along with the bilingual voice box. It has been a difficult task this summer as it was either far too warm to work or it was raining! We are thrilled to have received the 6"x 10" Bronze Plaque from Canadian Heritage – Canada 150 to be mounted on or near the Interpretation Panel. Bev Loomis UE