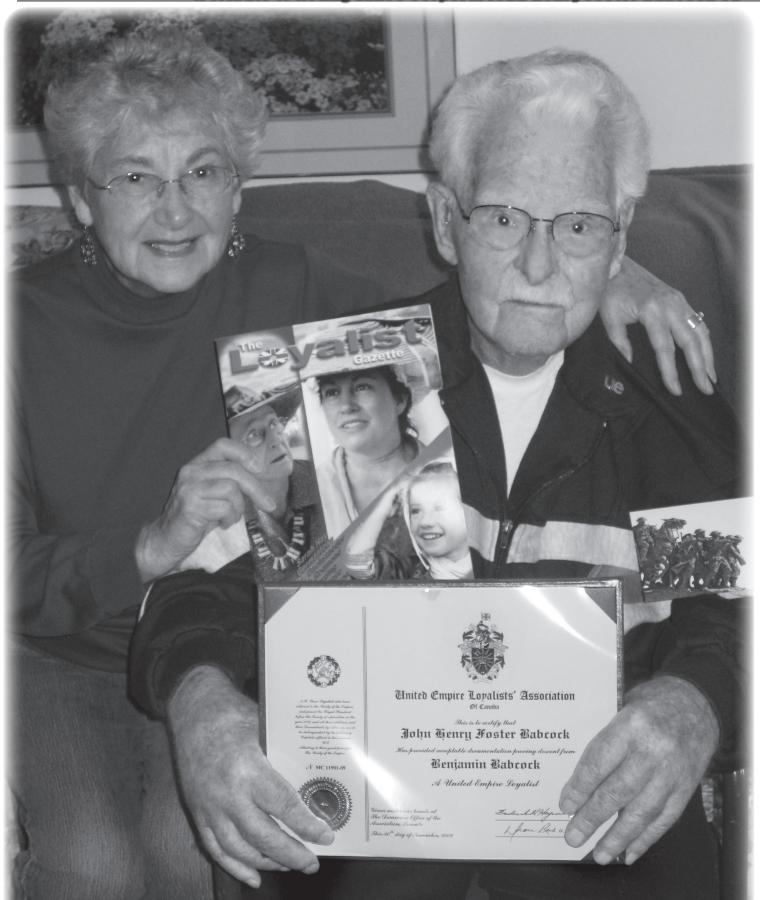

Photo: Babcock family collection.

Preceding page: John and Dorothy Babcock with a *Loyalist Gazette* and John's UE certificate. Photo submitted by Mrs. Babcock, (sent to the Dominion Office on 20 December), was taken soon after John got his certificate, the magazine and a UE pin from the UELAC.