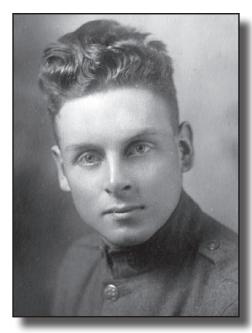

John Babcock wears the colours of his Royal Canadian Regiment. Source: 3-AS2008-0111.JPG, National Defence.\* (See p.21.)

"[My father] was felling a tree. A dead tree in the path of it came down and hit him in the shoulder. They brought him in on a bobsleigh, cradled in a horse blanket. He lived for two hours. It was an awful blow to our family. That year I was six." <sup>11</sup>