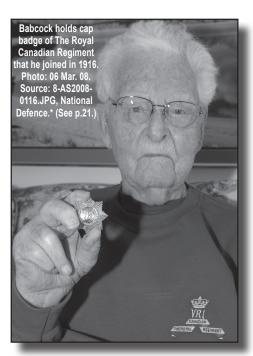

bcock's family. 'He always gave the best of himself,' she said. 'While I am deeply moved and saddened, I am also very honoured to be the Commander-in-Chief and Governor General to pay final tribute to Mr. Babcock. On behalf of all Canadians, we extend our deepest sympathies to his family and many friends who mourn his passing. May his accomplishments and his example inspire many future generations to serve their nation." 35

#### get it right and not kill each other

"The one-time avid hiker has always said that when the time comes he wanted a service in his local church, and to have his cremated ashes scattered in the hills. Canadians had been lobbying for a state funeral for the last remaining First World War veteran but, having never seen battle. Babcock didn't feel worthy. 'It's very



much an honour,' Dorothy Babcock said. 'Had he been a war hero, then maybe he'd consider it.'" <sup>36</sup> "'I think they should commemorate all of them, instead of just one,' said Jack." <sup>37</sup>

When asked the question "Do you believe history keeps repeating itself?" Acting Lance Corporal John "Jack" Henry Foster Babcock UE responded, "Yes, I guess it does but hopefully one day we will get it right and not kill each other." <sup>38</sup>

On Saturday afternoon, 27 February 2010, a memorial service was held for Jack Babcock at Messiah Lutheran Church in his hometown of Spokane, Washington. The service was attended by a list of Canada's top dignitaries.

"'He captured the spirit of adventure, and was a beacon for the 650,000 Canadians who volunteered to serve in the Great War,' s