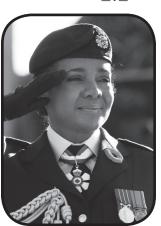

John Babcock wears the colours of his Royal Canadian Regiment. Source: 3-AS2008-0111.JPG, National Defence.\* (See p.21.)

"[My father] was felling a tree. A dead tree in the path of it came down and hit him in the shoulder. They brought him in on a bobsleigh, cradled in a horse blanket. He lived for two hours. It was an awful blow to our family. That year I was six." <sup>11</sup>