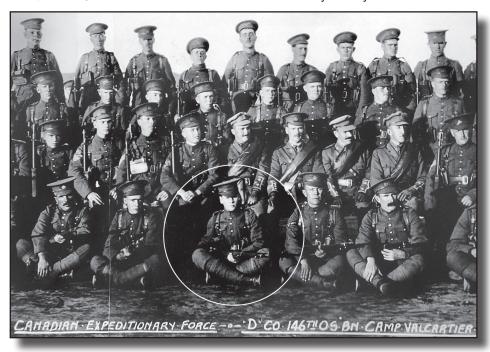

Private Jack Babcock (front row, centre), with members of his D Company of the 146th Overseas Battalion in September of 1916 at Camp Valcartier, Quebec, Canada. One month later Pte Babcock would be on a ship sailing for England en route to France.

Photo: Babcock family collection.

Preceding page: John and Dorothy Babcock with a *Loyalist Gazette* and John's UE certificate. Photo submitted by Mrs. Babcock, (sent to the Dominion Office on 20 December), was taken soon after John got his certificate, the magazine and a UE pin from the UELAC.